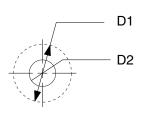

     (9)
     (10)
     (11)
     (12)
     (13)
     (14)
     (15)
     (16)
- 5. Indicate the diameter of the counterbore (D1)\*\_\_\_\_\_. Indicate the diameter of the through hole (D2) \_\_\_\_\_.
- 6. Distance from top leading edge of the bucket edge to the centerline of the bolt hole (H) (measure the end of the bucket to the centerline of the holes in the bucket to determine this distance) \_\_\_\_\_.

\*Be sure to indicate a Counterbore diameter large enough for a socket to fit in.

Once completed, fax to your FallLine Sales Representative at 775.827.6749 or email to info@FallLine.com