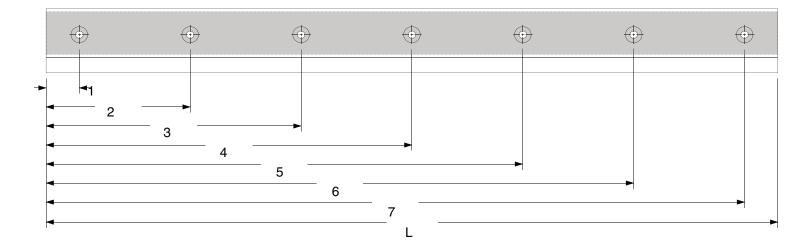

- 1. Overall length of cutting edge (L) \_\_\_\_\_.
- 2. Overall width of bucket edge (6" or 8")
- 3. Number of bolt holes\_\_\_\_\_.
- 4. Please provide the distances for all applicable holes
  - (1)
     (2)
     (3)
     (4)
     (5)
     (6)
     (7)
     (8)

     (9)
     (10)
     (11)
     (12)
     (13)
     (14)
     (15)
     (16)
- 5. Indicate the diameter of the counterbore (D1)\*\_\_\_\_\_. Indicate the diameter of the through hole (D2) \_\_\_\_\_.
- 6. Distance from top leading edge of the bucket edge to the centerline of the bolt hole (H) (measure the end of the bucket to the centerline of the holes in the bucket to determine this distance) \_\_\_\_\_.