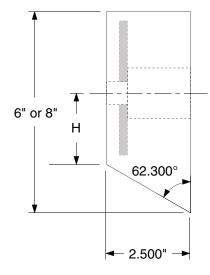

- 1. Overall length of cutting edge (L) \_\_\_\_\_.
- 2. Overall width of bucket edge (6" or 8")
- 3. Number of bolt holes\_\_\_\_\_.
- 4. Please provide the distances for all applicable holes
  - (1)
     (2)
     (3)
     (4)
     (5)
     (6)
     (7)
     (8)

     (9)
     (10)
     (11)
     (12)
     (13)
     (14)
     (15)
     (16)
- 5. Indicate the diameter of the counterbore (D1)\*\_\_\_\_\_. Indicate the diameter of the through hole (D2) \_\_\_\_\_.
- 6. Distance from top leading edge of the bucket edge to the centerline of the bolt hole (H) (measure the end of the bucket to the centerline of the holes in the bucket to determine this distance) \_\_\_\_\_.